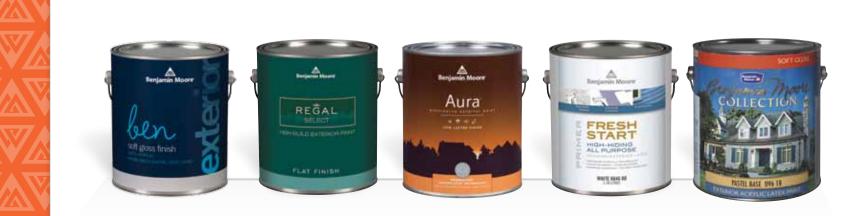

| Benjamin Moore <sup>,</sup><br>product | Aura®<br>Exterior                                                                                                                                                                                                  | REGAL <sup>®</sup> Select<br>Exterior                                                                                                                       | Benjamin Moore<br>Collection®<br>Premium Exterior                                                                      |
|----------------------------------------|--------------------------------------------------------------------------------------------------------------------------------------------------------------------------------------------------------------------|-------------------------------------------------------------------------------------------------------------------------------------------------------------|------------------------------------------------------------------------------------------------------------------------|
| Your best<br>choice when               | you want the finest<br>exterior paint available<br>providing exceptional<br>fade-resistance,<br>moisture protection<br>and durability                                                                              | you want high-build<br>exterior protection<br>for added durability<br>and the performance<br>you expect from<br>REGAL products                              | you need a durable<br>exterior paint that<br>offers great hide with<br>superior adhesion and<br>resistance to chalking |
| What<br>makes it<br>great?             | <ul> <li>Proprietary Colour Lock™<br/>technology for superior<br/>fade resistance</li> <li>Easy application for a<br/>smooth finish</li> <li>Outstanding durability</li> <li>Mould and mildew resistant</li> </ul> | <ul> <li>High-build formula for<br/>superior coverage and<br/>durability</li> <li>Excellent flow and leveling</li> <li>Mildew and fade resistant</li> </ul> | <ul> <li>Long lasting protection</li> <li>Quick drying</li> <li>Mildew and fade resistant</li> </ul>                   |
|                                        | Benjamin Moore                                                                                                                                                                                                     | Benjamin Maore                                                                                                                                              | SOFT CLOP                                                                                                              |

FLAT | LOW LUSTRE | SATIN | SEMI-GLOSS

COLLECTION COLLECTION

FLAT | LOW LUSTRE | SOFT GLOSS

| Fresh Start <sup>®</sup><br>Premium Primers                                                                                           | ARBORCOAT®<br>Waterborne Stain                                                                                                                                                                                                                               | Benjamin Moore®<br>Exterior Stain                                                                                                                                                                                                                                                                                                                                                                                                                                                                                                                                                                                                                                                                                                                                                                                                                                                                                                                                                                                                                                                                                                                                                                                       |
|---------------------------------------------------------------------------------------------------------------------------------------|--------------------------------------------------------------------------------------------------------------------------------------------------------------------------------------------------------------------------------------------------------------|-------------------------------------------------------------------------------------------------------------------------------------------------------------------------------------------------------------------------------------------------------------------------------------------------------------------------------------------------------------------------------------------------------------------------------------------------------------------------------------------------------------------------------------------------------------------------------------------------------------------------------------------------------------------------------------------------------------------------------------------------------------------------------------------------------------------------------------------------------------------------------------------------------------------------------------------------------------------------------------------------------------------------------------------------------------------------------------------------------------------------------------------------------------------------------------------------------------------------|
| your best choice<br>when you need to<br>choose a specialty<br>primer for an<br>exterior project                                       | you need the best<br>exterior stain protection<br>available in the widest<br>variety of colour                                                                                                                                                               | you need classic<br>exterior stain<br>performance<br>that looks great                                                                                                                                                                                                                                                                                                                                                                                                                                                                                                                                                                                                                                                                                                                                                                                                                                                                                                                                                                                                                                                                                                                                                   |
| <ul> <li>Excellent adhesion</li> <li>Easy application</li> <li>Excellent hide</li> <li>Penetrate and seal problem surfaces</li> </ul> | <ul> <li>Formulated with next-<br/>generation waterborne<br/>technology</li> <li>Superior UV protection</li> <li>Resistant to stains, scuffs<br/>and mildew</li> <li>Unique two coat system<br/>for decks in transparent<br/>and semi transparent</li> </ul> | <ul> <li>Deep penetrating<br/>application highlights<br/>natural wood grain</li> <li>Reliable protection from<br/>sun and water damage</li> <li>Resists mildew growth</li> </ul>                                                                                                                                                                                                                                                                                                                                                                                                                                                                                                                                                                                                                                                                                                                                                                                                                                                                                                                                                                                                                                        |
| * CONSULT WITH YOUR RETAILER FOR                                                                                                      | PROTECTIVE CLEAR COAT   TRANSLUCENT                                                                                                                                                                                                                          | BERJAMIN MOOT           STAIN           EXCRA S SDING                                                                                                                                                                                                                                           |
|                                                                                                                                       | <text><list-item><list-item><list-item><list-item></list-item></list-item></list-item></list-item></text>                                                                                                                                                    | Premium PrimersWaterborne Stainyour best choice<br>when you need to<br>choose a specialty<br>primer for an<br>exterior projectyou need the best<br>exterior stain protection<br>available in the widest<br>variety of colourstartingstarting<br>exterior projectstartingstarting<br>enternation<br>starting<br>problem surfacesstartingstarting<br>exterior UV protection<br>exterior decks in transparent<br>and semi transparent<br>emitting<br>starting<br>emittingstartingstarting<br>exterior utilitystartingstarting<br>exterior utility< |