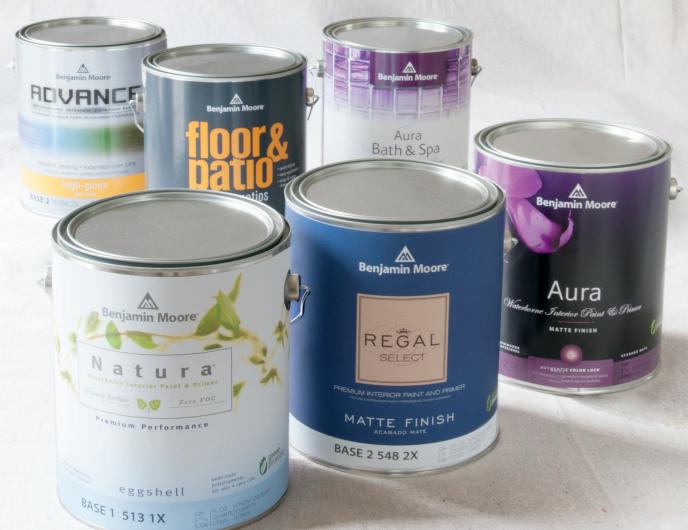

# Select the ideal Benjamin Moore product for your space.

### Aura

The most advanced way to bring color to life, this high performance line uses proprietary Color Lock® technology to create discernibly richer, truer color.

### ADVANCE

An innovative waterborne alkyd that delivers the application qualities and performance of conventional oil paints in a low-VOC formula.

## REGAL

A trusted premium brand that delivers consistent and dependable performance and is washable in a wide variety of colors and finishes.

### Natura

A premium zero-VOC\* product with no emissions that is both beautiful and durable

### floor& patio

A premium quality, quick-drying epoxy-modified floor enamel for interior or exterior use on unpainted concrete or previously finished wood or concrete floors.