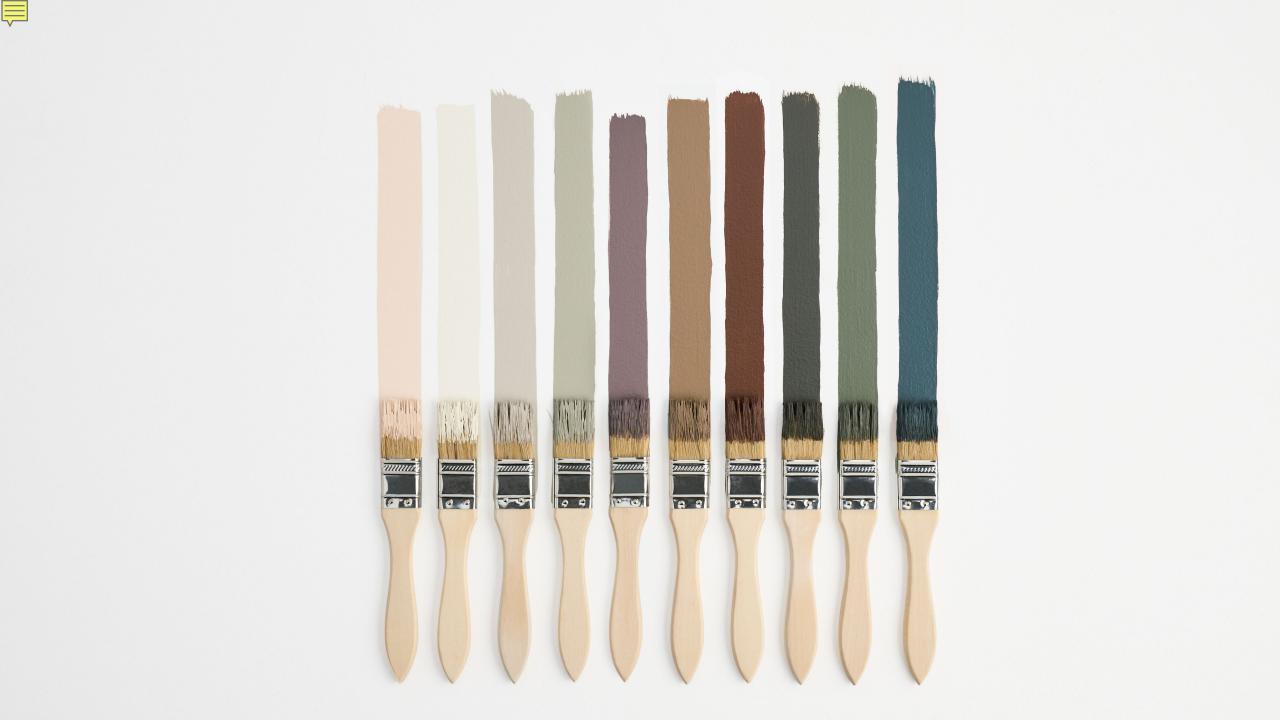

## **Evolution of Hues**

| Mysterious AF-565       | 2022 | Starry Night Blue 2067-20 | 2023 | Blue Nova 825        | 2024 |
|-------------------------|------|---------------------------|------|----------------------|------|
| October Mist 1495       | 2022 | North Sea Green 2053-30   | 2023 | Regent Green 2136-20 | 2024 |
| Chestertown Buff HC-9   | 2021 | Pale Moon OC-108          | 2022 | Honeybee CSP-950     | 2024 |
| Venetian Portico AF-185 | 2022 | Cinnamon 2174-20          | 2023 | Topaz 070            | 2024 |
| Wild Flower 2090-40     | 2022 | Raspberry Blush 2008-30   | 2023 | Teacup Rose 2170-50  | 2024 |
| Hint of Violet 2114-60  | 2022 | New Age 1444              | 2023 | Hazy Lilac 2116-40   | 2024 |
| Muslin OC-12            | 2021 | Natural Linen 966         | 2022 | Antique Pewter 1560  | 2024 |