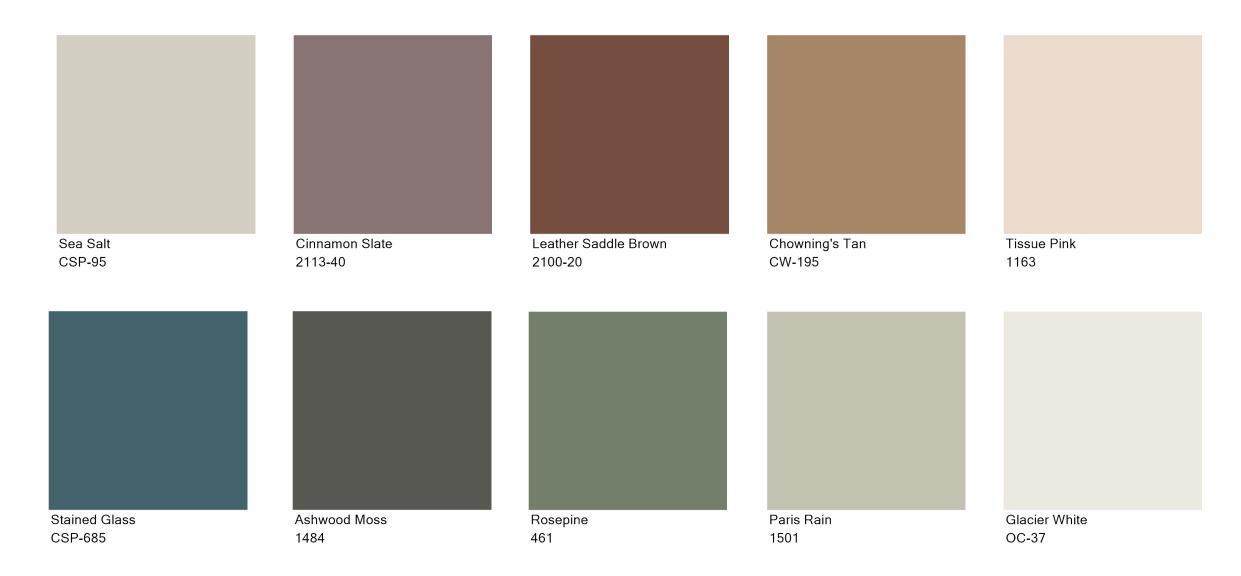

## Color Trends 2025

New Age 1444 2023

Hazy Lilac 2116-40 2024

Cinnamon Slate 2113-40 *2025* 

Glacier White OC-37

Sea Salt CSP-95

Paris Rain 1501

Tissue Pink 1163

**■** 

Chowning's Tan CW-195

Leather Saddle Brown 2100-20

Rosepine 461

Ashwood Moss 1484

Thank you