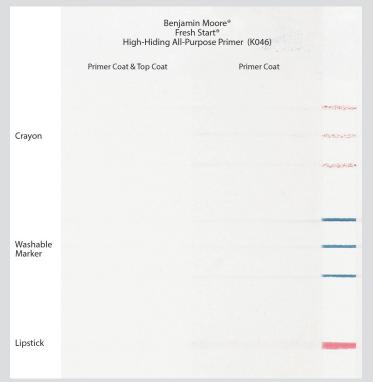

## High-Hiding All-Purpose Primer (KO46)

The go-to for significant colour change, our highest-performing acrylic primer delivers maximum hide and a uniform finish.

- · Seals and suppresses most bleeding type stains
- · Provides a mildew-resistant coating
- Excellent adhesion to multiple substrates
- · Quick-drying formula
- 100% acrylic resin
- · For interior and exterior use