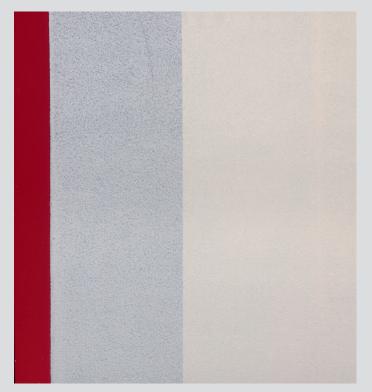

#### **MAXIMUM HIDE IN FEWER COATS**

KO46 + ONE TOP COAT

The image above represents an internal test that illustrates the hide performance of Fresh Start High-Hiding All-Purpose Primer (K046) painted over a red substrate and Fresh Start High-Hiding All-Purpose Primer (K046) plus a top coat over the same red substrate.

The image above represents an internal test comparing the hide performance of Fresh Start High-Hiding All-Purpose Primer (K046) with its closest national competitor. Fresh Start covers stains and imperfections with less paint and finishes the job faster.